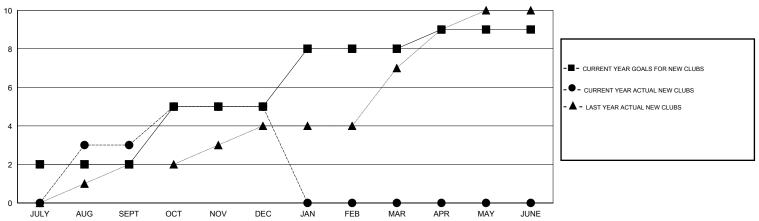

## GOALS AND ACTUAL NEW CLUBS CUMULATIVE

# LOCATION REP OF BANGLADESH

 $\mathsf{GMT}\;\mathsf{CA}\;6$ 

| Clubs                 |                  |           |                  |                  | Members               |                    |                                     |                    |                  |  |
|-----------------------|------------------|-----------|------------------|------------------|-----------------------|--------------------|-------------------------------------|--------------------|------------------|--|
| RESULTS FOR 2016-2017 |                  |           |                  |                  | RESULTS FOR 2016-2017 |                    |                                     |                    |                  |  |
| QUARTER               | NEW CLUB<br>GOAL | NEW CLUBS | DROPPED<br>CLUBS | NET<br>GAIN/LOSS | QUARTER               | NEW MEMBER<br>GOAL | CHARTER AND<br>NEW MEMBERS<br>ADDED | DROPPED<br>MEMBERS | NET<br>GAIN/LOSS |  |
| JULY/AUG/SEPT         | 2                | 3         | 0                | 3                | JULY/AUG/SEPT         | 45                 | 121                                 | 29                 | 92               |  |
| OCT/NOV/DEC           | 3                | 2         | 0                | 2                | OCT/NOV/DEC           | 70                 | 122                                 | 29                 | 93               |  |
| JAN/FEB/MAR           | 3                | 0         | 0                | 0                | JAN/FEB/MAR           | 55                 | 0                                   | 0                  | 0                |  |
| APR/MAY/JUNE          | 1                | 0         | 0                | 0                | APR/MAY/JUNE          | 40                 | 0                                   | 0                  | 0                |  |