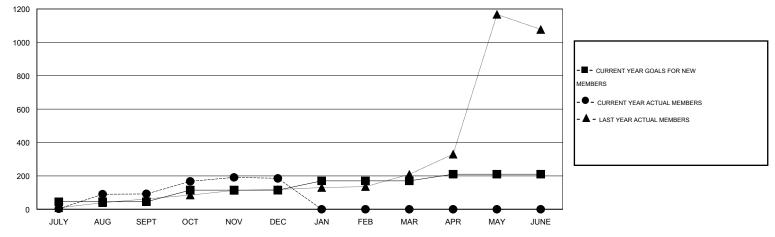

#### GOALS AND ACTUAL MEMBERS CUMULATIVE

| DROPPED CLUBS: 0 |    | 41 CLUBS OF 99 ADDED 1 OR MORE<br>NEW MEMBERS | GENDER DISTRIBUTION  MALE 2,610 (80.21%) |              |     |
|------------------|----|-----------------------------------------------|------------------------------------------|--------------|-----|
| DROPPED MEMBERS  |    |                                               | FEMALE                                   | 644 (19.79%) |     |
| DECEASED         | 0  | CLICK HERE FOR HEALTH                         | FAMILY UNIT MEMBERS                      |              | 570 |
| CLUB CANCELLED   | 0  | ASSESSMENT DATA                               | HEAD OF HOUSEHOLD                        |              |     |
| OTHER            | 58 |                                               |                                          |              |     |
| TOTAL            | 58 |                                               | NON-HEAD OF HOUSEHOLD                    |              |     |

# LOCATION REP OF BANGLADESH

 $\mathsf{GMT}\;\mathsf{CA}\;6$ 

| Clubs                 |                  |           |                  |                  | Members               |                    |                                     |                    |                  |  |
|-----------------------|------------------|-----------|------------------|------------------|-----------------------|--------------------|-------------------------------------|--------------------|------------------|--|
| RESULTS FOR 2016-2017 |                  |           |                  |                  | RESULTS FOR 2016-2017 |                    |                                     |                    |                  |  |
| QUARTER               | NEW CLUB<br>GOAL | NEW CLUBS | DROPPED<br>CLUBS | NET<br>GAIN/LOSS | QUARTER               | NEW MEMBER<br>GOAL | CHARTER AND<br>NEW MEMBERS<br>ADDED | DROPPED<br>MEMBERS | NET<br>GAIN/LOSS |  |
| JULY/AUG/SEPT         | 2                | 3         | 0                | 3                | JULY/AUG/SEPT         | 45                 | 121                                 | 29                 | 92               |  |
| OCT/NOV/DEC           | 3                | 2         | 0                | 2                | OCT/NOV/DEC           | 70                 | 122                                 | 29                 | 93               |  |
| JAN/FEB/MAR           | 3                | 0         | 0                | 0                | JAN/FEB/MAR           | 55                 | 0                                   | 0                  | 0                |  |
| APR/MAY/JUNE          | 1                | 0         | 0                | 0                | APR/MAY/JUNE          | 40                 | 0                                   | 0                  | 0                |  |